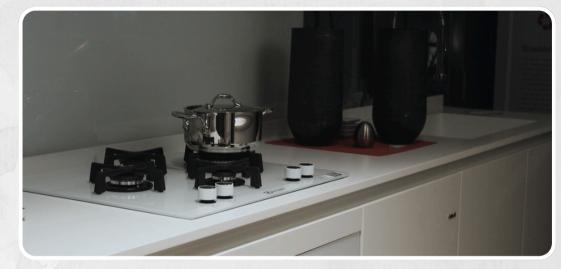

## TRADITIONAL KITCHEN STOVE

## Direct Cook from CounterTop

In the realm of innovation, we introduce the invisible induction hob: a perfect blend of cutting-edge technology and sleek aesthetics. This device, unseen when not in use, seamlessly merges with your kitchen countertop

## Save of Space

Traditional cooktops can take up valuable counter space. The invisible induction hob eliminates this issue, allowing you to use the countertop for other purposes when not cooking