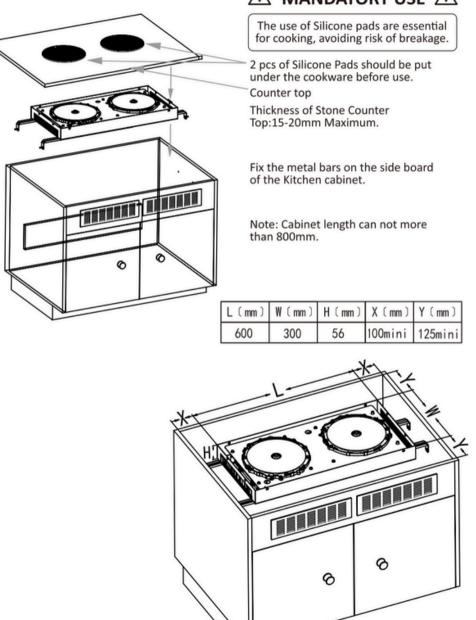

pan detection. These features help prevent accidents and enhance overall kitchen safety.

## Save of Space

Traditional cooktops can take up valuable counter space. The invisible induction hob eliminates this issue, allowing you to use the countertop for other purposes when not cooking

## **MODEL: IV6F (GLATT)** Invisible Induction Hob



**Technical specification** 

#### 600mm Invisible Induction Hob

- 600mm x 300mm
- 2 cooking zone
- Total power 3.3KW
- Power booster
- · Power sharing
- Touch control
- High Frequency Sensor
- Child Lock
- Timer
- Residual heat Indicator
- Auto shut down
- Wired controller

The journey of develop invisible induction hob is much more complex. It required high level of components and skill comparing to traditional induction hob.

## Installation Guide:



▲ MANDATORY USE ▲