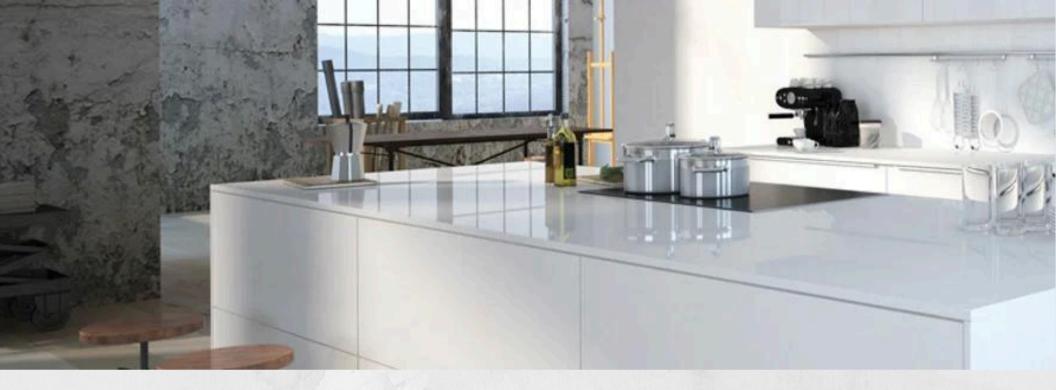

## THE DIFFRENT BETWEEN TRADITIONAL & MODEL CONCEPT!

The IV6F GLATT Invisible Induction Hob lets you cook directly on your countertop for a seamless and modern kitchen experience. Designed with a 2-cook zone system, power booster, and safety features like lock and autooff, it's perfect for safe, efficient, and stylish cooking.

## Direct Cook from CounterTop

In the realm of innovation, we introduce the invisible induction hob: a perfect blend of cutting-edge technology and sleek aesthetics. This device, unseen when not in use, seamlessly merges with your kitchen countertop

## Save of Space

Traditional cooktops can take up valuable counter space. The invisible induction hob eliminates this issue, allowing you to use the countertop for other purposes when not cooking