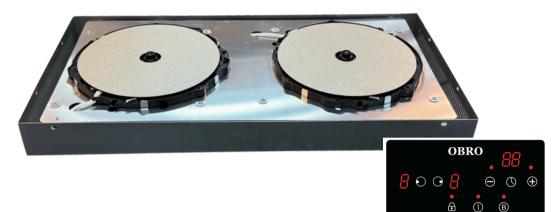

## **MODEL: IV6F (GLATT)** Invisible Induction Hob

**Technical specification** 

#### 600mm Invisible Induction Hob

- 600mm x 300mm
- 2 cooking zone
- Total power 3.3KW
- Power booster
- · Power sharing
- Touch control
- High Frequency Sensor
- Child Lock
- Timer
- Residual heat Indicator
- Auto shut down
- Wired controller