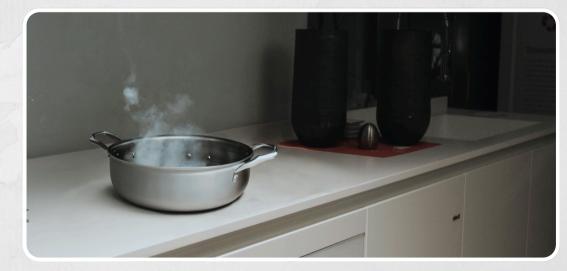

## INVISIBLE INDUCTION HOB

## Direct Cook from CounterTop

In the realm of innovation, we introduce the invisible induction hob: a perfect blend of cutting-edge technology and sleek aesthetics. This device, unseen when not in use, seamlessly merges with your kitchen countertop

## Save of Space

Traditional cooktops can take up valuable counter space. The invisible induction hob eliminates this issue, allowing you to use the countertop for other purposes when not cooking