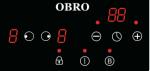

#### Model: HD2

- Downdraft Cooker Hood
- 590mm x 115mm x 720mm
- 4 Speed Level
- Touch Control
- Airflow 750m3/h
- Stainless Steel and Tempered Glass
- 2 LED Light
- Total Power 192W

- · 2 Cooking Zones Induction Hob
- 600mm x 360mm
- Schott Ceran Glass
- Keep Warm Function
- Power Management: Booster/ Sharing
  Power/ Low Power Continues Heating
- Touch and Slide Control
- Child Lock and Timer Function
- Auto Shut Down Function
- Total Power 3.3KW