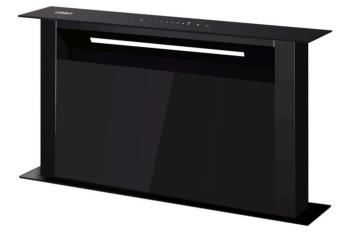

#### **Designed for Asia Cook**

OBRO downdraft cooker hood is designed for Asia cooking, the suction power and opening curve is to improve the cooker hood efficiency.

Model: HDBK2 and ID22 (True Black Series)

Model: HDBK2