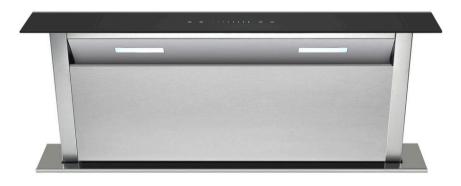

# Strong Suction

#### **Designed for Asia Cook**

OBRO downdraft cooker hood is designed for Asia cooking, the suction power and opening curve is to improve the cooker hood efficiency.

Model: HDBK2 and ID22 (True Black Series)

# Lower Noise

#### **Cook with Peace**

The designed of OBRO downdraft cooker hood had effectively reduce the noise level and the wing sound. It give you a better and peaceful mind during cooking.

Model: HD2W and ID22 (White Series)