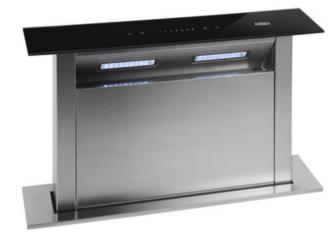

# Compact System

The downdraft cooker hood series is a compact version of traditional hood system. The 60cm compact and small designed cooker hood. The sleek design, modern and saving of space for small kitchen...

# No Hanging Hood

The traditional island cooker hood is huge and take up a lot of space. It was hanging in the middle of the house. The downdraft cooker hood is kind of invisible cooker hood, it eliminates hanging issue, allowing you to see through the entire house and no obstruction.

# High Quality Ceramic Glass

A premium kitchen appliances manufacturer that bring you a new cooking style with the latest technology and design, OBRO offers greater flexibility, convenience and

Model: HD2 and ID22

HDX2 is a compact version of HDX (Downdraft Set). 60cm series of integrated cooker hood and induction hob system. The sleek design, modern and space saving of kitchen. 3 elements - SLIM, SLEEK  $\ensuremath{\mathcal{C}}$  SMART.