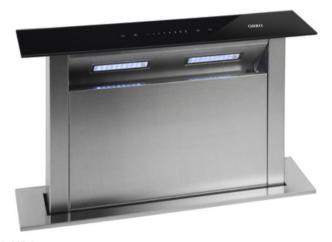

# Compact System

The downdraft cooker hood series is a compact version of traditional hood system. The 60cm compact and small designed cooker hood. The sleek design, modern and saving of space for small kitchen...

# No Hanging Hood

The traditional island cooker hood is huge and take up a lot of space. It was hanging in the middle of the house. The downdraft cooker hood is kind of invisible cooker hood, it eliminates hanging issue, allowing you to see through the entire house and no obstruction.

HDX2 is a compact version of HDX (Downdraft Set). 60cm series of integrated cooker hood and induction hob system. The sleek design, modern and space saving of kitchen. 3 elements - SLIM, SLEEK  $\ensuremath{\mathcal{C}}$  SMART.

Model: HD2