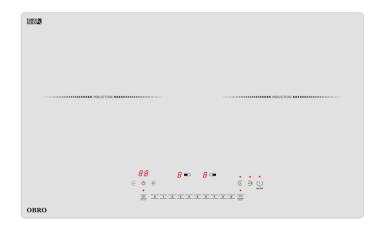

## 600mm Series

Model: HD2 and ID22

#### Model: HD2

- Downdraft Cooker Hood
- 590mm x 115mm x 720mm
- 4 Speed Level
- Touch Control
- Airflow 750m3/h
- Stainless Steel and Tempered Glass
- 2 LED Light
- Total Power 192W

- · 2 Cooking Zones Induction Hob
- 600mm x 360mm
- Schott Ceran Glass
- Keep Warm Function
- Power Management: Booster/ Sharing
  Power/ Low Power Continues Heating
- Touch and Slide Control
- Child Lock and Timer Function
- Auto Shut Down Function
- Total Power 3.3KW