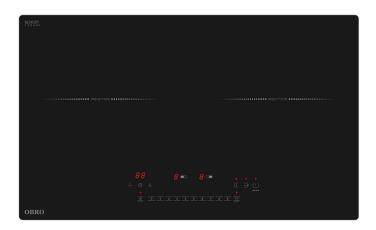

## 600mm Series

Model: HD2 and ID22

#### Model: HD2

- Downdraft Cooker Hood
- 590mm x 115mm x 720mm
- 4 Speed Level
- Touch Control
- Airflow 750m3/h
- Stainless Steel and Tempered Glass
- 2 LED Light
- Total Power 192W

- · 2 Cooking Zones Induction Hob
- 600mm x 360mm
- Schott Ceran Glass
- Keep Warm Function
- Power Management: Booster/ Sharing
  Power/ Low Power Continues Heating
- Touch and Slide Control
- Child Lock and Timer Function
- Auto Shut Down Function
- Total Power 3.3KW