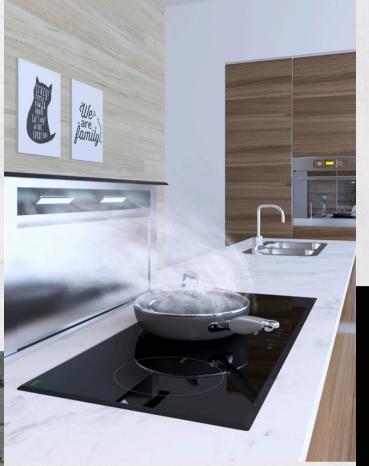

# Designed for Asia Cook

#### **Efficiency**

OBRO downdraft cooker hood designed is to minimise the smoke escape away from the cooking zone.

Model: HDBK6 and ID36 (True Black Series)

Model: HDBK6