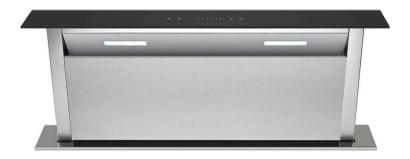

# Compact System

The downdraft cooker hood series is a compact version of traditional hood system. The 60cm compact and small designed cooker hood. The sleek design, modern and saving of space for small kitchen...

# No Hanging Hood

The traditional island cooker hood is huge and take up a lot of space. It was hanging in the middle of the house. The downdraft cooker hood is kind of invisible cooker hood, it eliminates hanging issue, allowing you to see through the entire house and no obstruction.

# High Quality Ceramic Glass

A premium kitchen appliances manufacturer that bring you a new cooking style with the latest technology and design, OBRO offers greater flexibility, convenience and

Model: HD2 and ID22