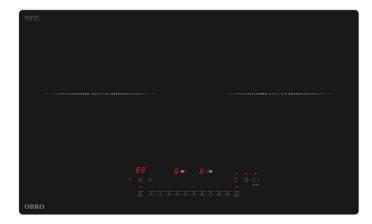

# High Quality Ceramic Glass

A premium kitchen appliances manufacturer that bring you a new cooking style with the latest technology and design, OBRO offers greater flexibility, convenience and

Model: HD2 and ID22

HDX2 is a compact version of HDX (Downdraft Set). 60cm series of integrated cooker hood and induction hob system. The sleek design, modern and space saving of kitchen. 3 elements - SLIM, SLEEK  $\ensuremath{\mathcal{C}}$  SMART.