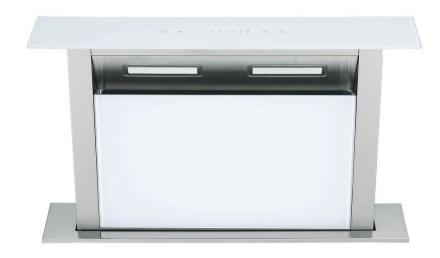

#### **Cook with Peace**

The designed of OBRO downdraft cooker hood had effectively reduce the noise level and the wing sound. It give you a better and peaceful mind during cooking.

Model: HD2W and ID22 (White Series)

Model: HD2W - White

Model: ID22 White

# White Series

# 600mm Series

Model: HD2W and ID22 (White Series)

#### Model: HD2W

- Downdraft Cooker Hood
- 610mm x 115mm x 730mm)
- 8 Speed Level
- With Boost Function
- Touch Control
- Airflow 750m3/h
- Tempered Glass and Black Painted
- 2 LED Light
- Total Power 120W

- 2 Cooking Zones Induction Hob
- 600mm x 360mm
- EuroKera Ceramic Glass (France)
- Keep Warm Function
- Power Management: Booster/ Sharing
  Power/ Low Power Continues Heating
- Touch and Slide Control
- Child Lock and Timer Function
- Auto Shut Down Function
- Total Power 3.3KW