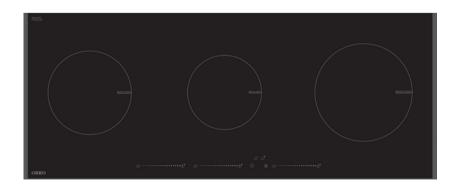

## 900mm Series

Model: HD6 and ID36

#### Model: HD6

- Downdraft Cooker Hood
- 880mm x 115mm x 720mm
- 4 Speed Level
- Touch Control
- Airflow 1000m3/h
- Glass Finished and Stainless Steel
- 2 LED Light
- Total Power 312W

- 3 Cooking Zones Induction Hob
- 900mm x 380mm
- Schott Ceran Glass
- Power Management: Booster/ Sharing
  Power/ Low Power Continues Heating
- Touch and Slide Control
- · Child Lock and Timer Function
- Auto Shut Down Function
- Total Power 4.6KW