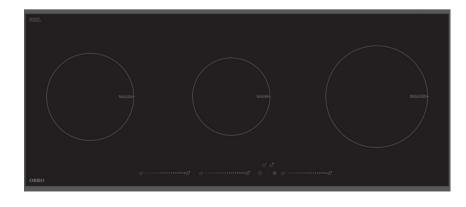

Model: HD2 and IV6F

When not in use, it seamlessly blends into your kitchen countertop, making it virtually invisible. This innovative appliance offers both elegance and functionality, elevating your kitchen's look while providing exceptional cooking performance.

# Invisible System

#### A Revolution in Cooking Technology

The IV6F GLATT Invisible Induction Hob lets you cook directly on your countertop for a seamless and modern kitchen experience.

Model: HD6 and ID36

Revolutionize the way of cooking with OBRO modern cooker hood and induction hob. The ID<sub>3</sub>6 Siegen induction hob maximises space in your kitchen and creates a minimal look while the HD6 Vornehm downdraft cooker hood effectively whisks away odour and health contaminants released by cooking.