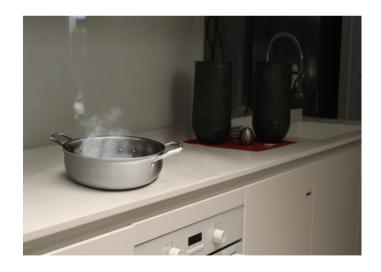

# Compact System

The downdraft cooker hood series is a compact version of traditional hood system. The 60cm compact and small designed cooker hood. The sleek design, modern and saving of space for small kitchen...

# No Hanging Hood

The traditional island cooker hood is huge and take up a lot of space. It was hanging in the middle of the house. The downdraft cooker hood is kind of invisible cooker hood, it eliminates hanging issue, allowing you to see through the entire house and no obstruction.

# High Quality Ceramic Glass

A premium kitchen appliances manufacturer that bring you a new cooking style with the latest technology and design, OBRO offers greater flexibility, convenience and

Model: HD2 and ID22