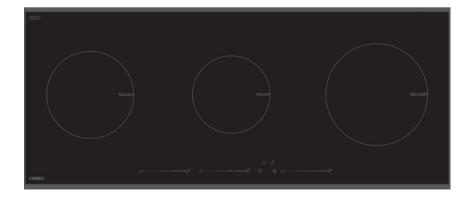

#### Model: HD2

- Downdraft Cooker Hood
- 590mm x 115mm x 720mm
- 4 Speed Level
- Touch Control
- Airflow 750m3/h
- Stainless Steel and Tempered Glass
- 2 LED Light
- Total Power 192W

- · 2 Cooking Zones Induction Hob
- 600mm x 360mm
- Schott Ceran Glass
- Keep Warm Function
- Power Management: Booster/ Sharing
  Power/ Low Power Continues Heating
- Touch and Slide Control
- Child Lock and Timer Function
- Auto Shut Down Function
- Total Power 3.3KW

- 2 Cooking Zones Induction Hob
- 600mm x 360mm
- Schott Ceran Glass
- Keep Warm Function
- Power Management: Booster/ Sharing
  Power/ Low Power Continues Heating
- Touch and Slide Control
- Child Lock and Timer Function
- Auto Shut Down Function
- Total Power 3.3KW

- 2 Cooking Zones Induction Hob
- 600mm x 360mm
- EuroKera Ceramic Glass (France)
- Keep Warm Function
- Power Management: Booster/ Sharing
  Power/ Low Power Continues Heating
- Touch and Slide Control
- Child Lock and Timer Function
- Auto Shut Down Function
- Total Power 3.3KW

#### Model: IV6F

- 600mm x 300mm
- 2 cooking zone
- Power booster & Power sharing
- Full Digital Touch Control
- High Frequency Sensor
- Child Lock and Timer
- Residual heat Indicator
- · Auto shut down
- Wired controller
- Total Power 3.3KW