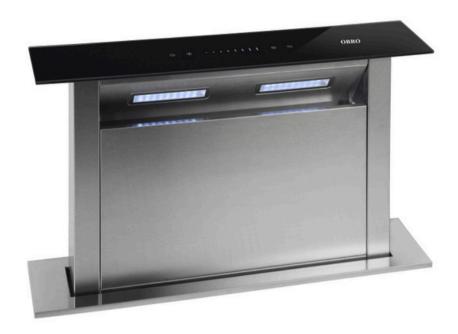

## 600mm Series

Model: HDBK2 and ID22

#### Model: HDBK2

- Downdraft Cooker Hood
- 610mm x 115mm x 730mm)
- 8 Speed Level
- With Boost Function
- Touch Control
- Airflow 750m3/h
- Tempered Glass and Black Painted
- 2 LED Light
- Total Power 120W

- 2 Cooking Zones Induction Hob
- 600mm x 360mm
- Schott Ceran Glass
- Keep Warm Function
- Power Management: Booster/ Sharing
  Power/ Low Power Continues Heating
- Touch and Slide Control
- Child Lock and Timer Function
- Auto Shut Down Function
- Total Power 3.3KW