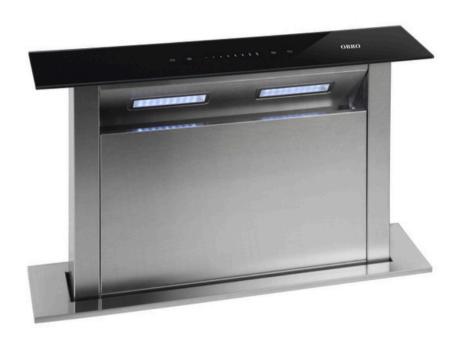

## 600mm Series

Model: HD2 and ID22

#### Model: HD2

- Downdraft Cooker Hood
- 590mm x 115mm x 720mm
- 4 Speed Level
- Touch Control
- Airflow 750m3/h
- Stainless Steel and Tempered Glass
- 2 LED Light
- Total Power 192W

- · 2 Cooking Zones Induction Hob
- 600mm x 360mm
- Schott Ceran Glass
- Keep Warm Function
- Power Management: Booster/ Sharing
  Power/ Low Power Continues Heating
- Touch and Slide Control
- Child Lock and Timer Function
- Auto Shut Down Function
- Total Power 3.3KW