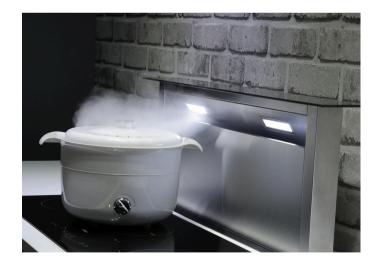

# Strong Suction

#### **Designed for Asia Cook**

OBRO downdraft cooker hood is designed for Asia cooking, the suction power and opening curve is to improve the cooker hood efficiency.

Model: HDBK2 and ID22 (True Black Series)