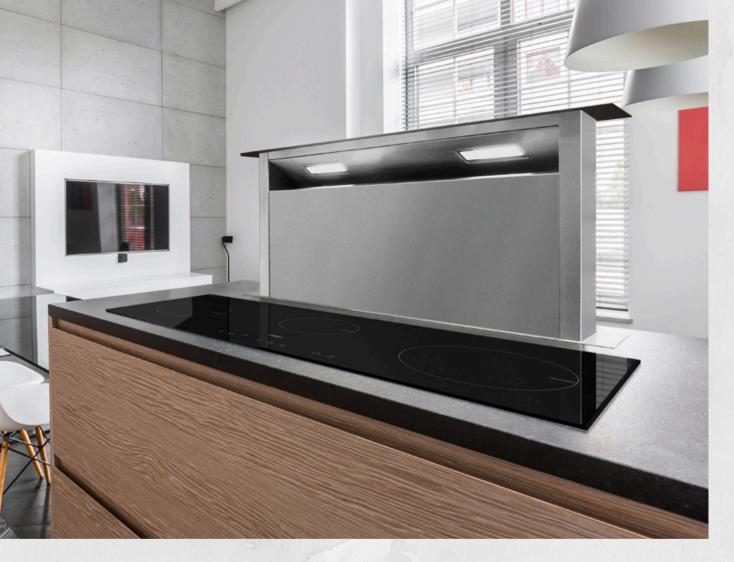

# Strong Suction

#### **Designed for Asia Cook**

OBRO downdraft cooker hood is designed for Asia cooking, the suction power and opening curve is to improve the cooker hood efficiency.

Model: HDBK2 and ID22 (True Black Series)