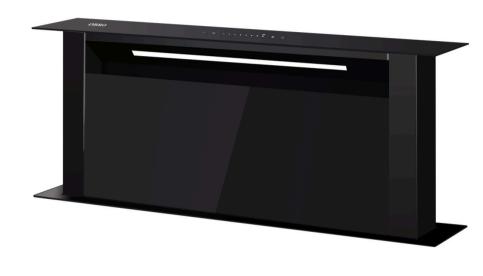

# Compact System

The downdraft cooker hood series is a compact version of traditional hood system. The 60cm compact and small designed cooker hood. The sleek design, modern and saving of space for small kitchen...

# No Hanging Hood

The traditional island cooker hood is huge and take up a lot of space. It was hanging in the middle of the house. The downdraft cooker hood is kind of invisible cooker hood, it eliminates hanging issue, allowing you to see through the entire house and no obstruction.

# High Quality Ceramic Glass

A premium kitchen appliances manufacturer that bring you a new cooking style with the latest technology and design, OBRO offers greater flexibility, convenience and

Model: HD2 and ID22

HDX2 is a compact version of HDX (Downdraft Set). 60cm series of integrated cooker hood and induction hob system. The sleek design, modern and space saving of kitchen. 3 elements - SLIM, SLEEK  $\ensuremath{\mathcal{C}}$  SMART.