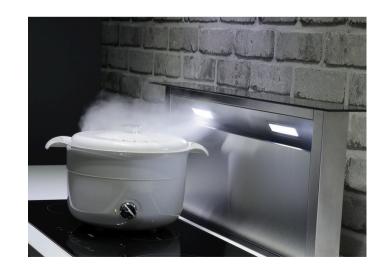

#### **Efficiency**

OBRO downdraft cooker hood designed is to minimise the smoke escape away from the cooking zone.

Model: HDBK6 and ID36 (True Black Series)

Model: HDBK6

# **Energy Saving**

#### Save the Earth

This is a kind of hidden cooker hood, it build and install below the top cabinet. The cooker hood is a glass and steel finished with surface of glass outlook, come with 2 lights.