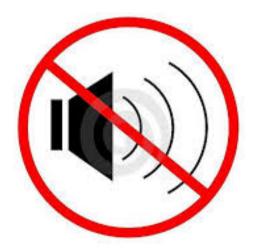

# Lower Noise

#### **Cook with Peace**

The designed of OBRO downdraft cooker hood had effectively reduce the noise level and the wing sound. It give you a better and peaceful mind during cooking.

Model: HD2W and ID22 (White Series)