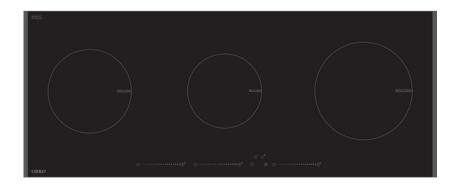

## 600mm Series

Model: HD2 and ID22

#### Model: HD2

- Downdraft Cooker Hood
- 590mm x 115mm x 720mm
- 4 Speed Level
- Touch Control
- Airflow 750m3/h
- Stainless Steel and Tempered Glass
- 2 LED Light
- Total Power 192W

- · 2 Cooking Zones Induction Hob
- 600mm x 360mm
- Schott Ceran Glass
- Keep Warm Function
- Power Management: Booster/ Sharing
  Power/ Low Power Continues Heating
- Touch and Slide Control
- Child Lock and Timer Function
- Auto Shut Down Function
- Total Power 3.3KW