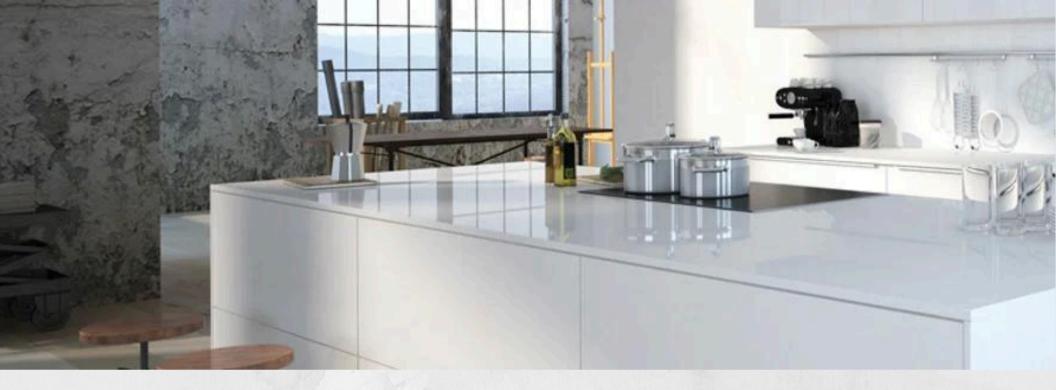

# Compact System

The downdraft cooker hood series is a compact version of traditional hood system. The 60cm compact and small designed cooker hood. The sleek design, modern and saving of space for small kitchen...

# No Hanging Hood

The traditional island cooker hood is huge and take up a lot of space. It was hanging in the middle of the house. The downdraft cooker hood is kind of invisible cooker hood, it eliminates hanging issue, allowing you to see through the entire house and no obstruction.

# High Quality Ceramic Glass

A premium kitchen appliances manufacturer that bring you a new cooking style with the latest technology and design, OBRO offers greater flexibility, convenience and

Model: HD2 and ID22