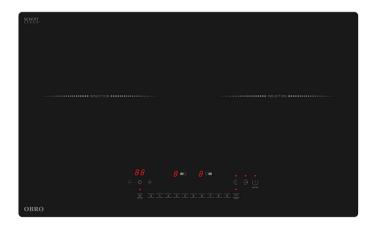

## 900mm Series

Model: HDBK6 and ID36

#### Model: HDBK6

- Downdraft Cooker Hood
- 900mm x 115mm x 730mm
- 8 Speed Level
- With Boost Function
- Touch Control
- Airflow 1000m3/h
- · Glass Finished and Stainless Steel
- 2 LED Light
- Total Power 193W

- 3 Cooking Zones Induction Hob
- 900mm x 380mm
- Schott Ceran Glass
- Power Management: Booster/ Sharing
  Power/ Low Power Continues Heating
- Touch and Slide Control
- Child Lock and Timer Function
- Auto Shut Down Function
- Total Power 4.6KW