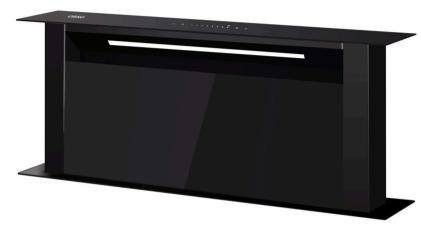

## 600mm Series

Model: HD2 and ID22

#### Model: HD2

- Downdraft Cooker Hood
- 590mm x 115mm x 720mm
- 4 Speed Level
- Touch Control
- Airflow 750m3/h
- Stainless Steel and Tempered Glass
- 2 LED Light
- Total Power 192W

- · 2 Cooking Zones Induction Hob
- 600mm x 360mm
- Schott Ceran Glass
- Keep Warm Function
- Power Management: Booster/ Sharing
  Power/ Low Power Continues Heating
- Touch and Slide Control
- Child Lock and Timer Function
- Auto Shut Down Function
- Total Power 3.3KW