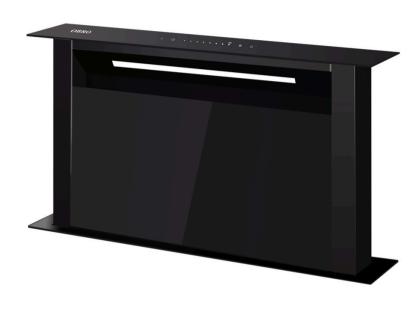

#### **Designed for Asia Cook**

OBRO downdraft cooker hood is designed for Asia cooking, the suction power and opening curve is to improve the cooker hood efficiency.

Model: HDBK2 and ID22 (True Black Series)

Model: HDBK2

#### Model: HDBK2

- Downdraft Cooker Hood
- 610mm x 115mm x 730mm)
- 8 Speed Level
- With Boost Function
- Touch Control
- Airflow 750m3/h
- Tempered Glass and Black Painted
- 2 LED Light
- Total Power 120W