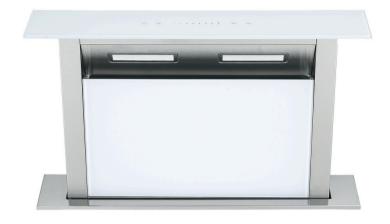

#### **Cook with Peace**

The designed of OBRO downdraft cooker hood had effectively reduce the noise level and the wing sound. It give you a better and peaceful mind during cooking.

Model: HD2W and ID22 (White Series)

Model: HD2W - White

Model: ID22 White