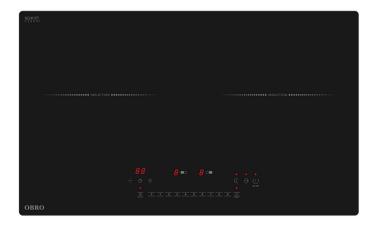

#### **Designed for Asia Cook**

OBRO downdraft cooker hood is designed for Asia cooking, the suction power and opening curve is to improve the cooker hood efficiency.

Model: HDBK2 and ID22 (True Black Series)