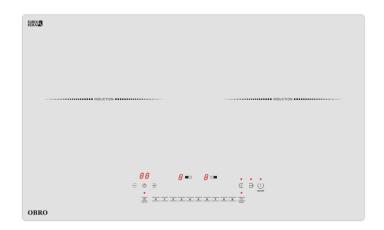

#### **Cook with Peace**

The designed of OBRO downdraft cooker hood had effectively reduce the noise level and the wing sound. It give you a better and peaceful mind during cooking.

Model: HD2W and ID22 (White Series)

Model: HD2W - White

Model: ID22 White

# White Series

# 600mm Series

Model: HD2W and ID22 (White Series)

#### Model: HD2W

- Downdraft Cooker Hood
- 610mm x 115mm x 730mm)
- 8 Speed Level
- With Boost Function
- Touch Control
- Airflow 750m3/h
- Tempered Glass and Black Painted
- 2 LED Light
- Total Power 120W

- 2 Cooking Zones Induction Hob
- 600mm x 360mm
- EuroKera Ceramic Glass (France)
- Keep Warm Function
- Power Management: Booster/ Sharing
  Power/ Low Power Continues Heating
- Touch and Slide Control
- Child Lock and Timer Function
- Auto Shut Down Function
- Total Power 3.3KW