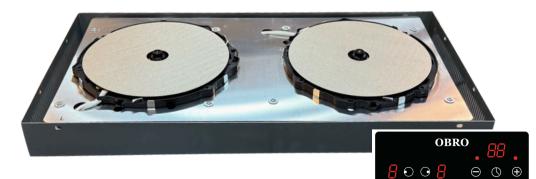

## 600mm Series

Model: HD2 and ID22

#### Model: HD2

- Downdraft Cooker Hood
- 590mm x 115mm x 720mm
- 4 Speed Level
- Touch Control
- Airflow 750m3/h
- Stainless Steel and Tempered Glass
- 2 LED Light
- Total Power 192W

- · 2 Cooking Zones Induction Hob
- 600mm x 360mm
- Schott Ceran Glass
- Keep Warm Function
- Power Management: Booster/ Sharing
  Power/ Low Power Continues Heating
- Touch and Slide Control
- Child Lock and Timer Function
- Auto Shut Down Function
- Total Power 3.3KW