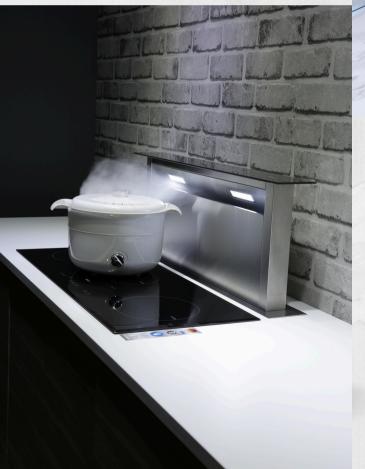

# Lower Noise

#### **Cook with Peace**

The designed of OBRO downdraft cooker hood had effectively reduce the noise level and the wing sound. It give you a better and peaceful mind during cooking.

Model: HD2W and ID22 (White Series)